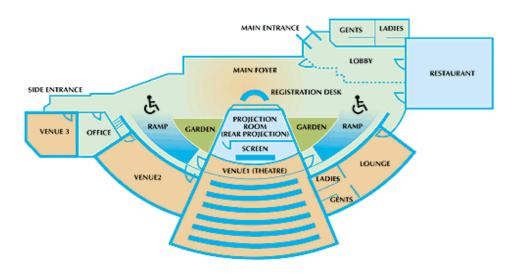

| Venue       | Schoolroom | <u>U Shape</u> | Cinema | Standard         | Screens | Light          | Complete        | Number          |
|-------------|------------|----------------|--------|------------------|---------|----------------|-----------------|-----------------|
| <u>Name</u> |            |                |        | <b>Equipment</b> |         | <b>Dimmers</b> | <b>Blackout</b> | of Power Points |
| Theatre     | 110        | N/a            | 180    | Yes              | 3       | Yes            | Yes             | 11              |
| Venue 2     | 35         | 30             | 40     | Yes              | 2       | Yes            | No              | 6               |
| Venue 3     | 12         | 10             | 15     | Yes              | 1       | Yes            | No              | 4               |
| Restaurant  | N/A        | Banquette: 140 | 150    | Can Bring In     | N/A     | Yes            | No              | 6               |